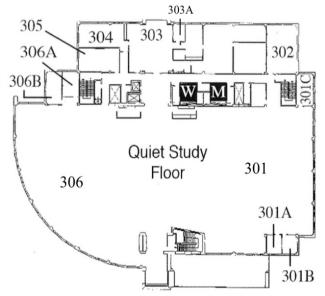

## Third Floor

Archives and Special Collections (303) Book Collection H-K (306) Book Collection L-Z (301) Classrooms (302, 304, 305) Curriculum Materials Collection (301) Group Study Rooms (301A, 301C) Juvenile Literature Collection (301)