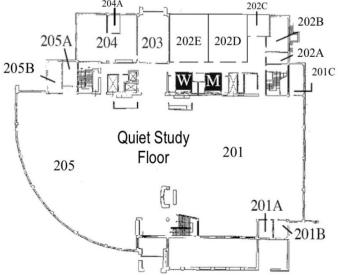

## Second Floor

Book Collection A-G (205) Bound and Current Periodicals (201, 205) Classrooms (202D-E, 203) Group Study Rooms (201A-B, 205B) Heindel Honors Study Room (202B) Theses and Dissertations (205) Microforms (201) One Button Studio (201C) Pride Room (202A)