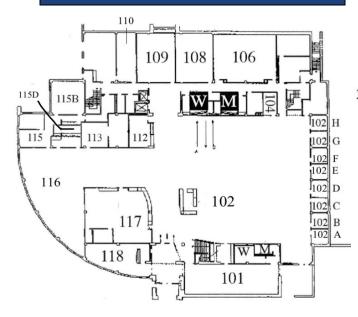

## First Floor (Ground Level)

Circulation and Reserves Desk (117) Classrooms (108, 109, 110) Group Study Rooms (102A-H, 104) Lactation Room (115D) Leisure Reading Collection (102) Library Administration (115) Library Conference Room (115B) Library Instruction Room (106) Linda Schwab Holocaust Reading Rm. (113) Lion Study Space (118) Media Commons (112) Morrison Gallery (101) Printers (102, 118) Reference Desk (102) Scanners (116)